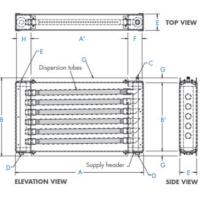

## LH - Ultra Sorbian Horizontal Tubular Type Sizes

| Dimension | Explanation         |                                                                                                                                 | Code     |
|-----------|---------------------|---------------------------------------------------------------------------------------------------------------------------------|----------|
| A         | Unit width          | *530 - 3280 mm                                                                                                                  |          |
| A'        | Face width          | *305 - 3050 mm                                                                                                                  |          |
| В         | Unit height         | *380 - 3050 mm                                                                                                                  |          |
| B'        | Face height         | *305 - 3050 mm                                                                                                                  |          |
| С         | Steam inlet         | According to the steam pressure                                                                                                 |          |
| D         | Condensate nozzle   | 3/4"                                                                                                                            | 40400540 |
| E         | Collector Dimension | For Collector 75- and 100-mm E:127 mm<br>For Collector 125 mm E:152 mm<br>For Collector 150 mm E:178 mm                         | 40102510 |
| F         | Collector Dimension | For Collector 75 mm F 114 mm<br>For Collector 100 mm F:140 mm<br>For Collector 125 mm F:165 mm<br>For Collector 150 mm F:191 mm |          |

\* With a maximum increase of 25 mm