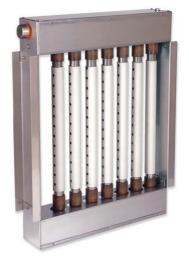

## **ULTRA-SORB Steam Distribution Panel**

The Ultra-Sorbian steam distribution panel provides fast absorption at very small distances without the problem of wetting and without the problem of wetting. Ultra-Sorb panels can be installed inside the duct or air handling unit. It can work with pressurized or non-pressurized steam. Its absorption distance is less than 0.5 meters at 90% RH, distribution tubes can be insulated with PVDF when desired to reduce energy loss due to heat transfer and water loss due to condensation, providing energy savings of up to 85%.