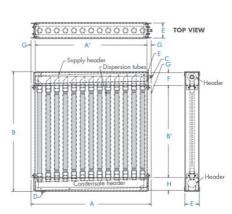

## LV - Ultra Sorbian Vertical Tubular Type Dimensions

| Dimension | Explanation         |                                                                                                                                 | Code     |
|-----------|---------------------|---------------------------------------------------------------------------------------------------------------------------------|----------|
| A         | Unit width          | *380 - 3735 mm                                                                                                                  |          |
| A'        | Face width          | *305 - 3660 mm                                                                                                                  |          |
| В         | Unit height         | *530 - 3960 mm                                                                                                                  |          |
| B'        | Face height         | *305 - 3660 mm                                                                                                                  |          |
| С         | Steam inlet         | According to the steam pressure                                                                                                 | 40102520 |
| D         | Condensate nozzle   | 3/4"                                                                                                                            |          |
| E         | Collector Dimension | For Collector 75- and 100-mm E:127 mm<br>For Collector 125 mm E:152 mm<br>For Collector 150 mm E:178 mm                         |          |
| F         | Collector Dimension | For Collector 75 mm F 114 mm<br>For Collector 100 mm F:140 mm<br>For Collector 125 mm F:165 mm<br>For Collector 150 mm F:191 mm |          |

\* With a maximum increase of 25 mm