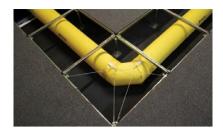

UF™ underfloor air conditioning is a specialty fabric underfloor air vent system that is installed underneath raised access floor space which provides an air highway to guard against thermal decay and achieve optimum air distribution."

#### **Even & Comfortable**

Linear vents are designed along longitude direction of DurkeeSox fabric air duct right below the floor vents to obtain more even and balanced air dispersion at target area.