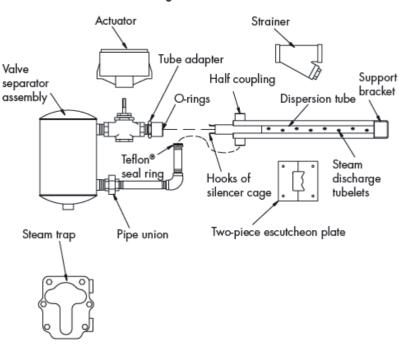

# Steam Injection Humidifiers

Steam Injection humidifiers use steam from an external source, such as an in-house boiler or a district steam system. These stainless-steel humidifiers consist of water/steam separator, proportional control valve and steam jacketed distribution tube made of stainless steel (Insulation in need). On the steam distribution pipe there are number of special designed nozzles (tubes) depending on capacity. According to this design of steam pipe condensate inside the steam vol able to escape in the duct or AHU.

## Single Tube Humidifier

Single-tube humidifiers are preassembled and suitable for small-capacity applications where available non-wetting distance is not critical. Non- wetting distance is % 90 RH and approximately 3-5 meters.

#### Single-tube humidifier