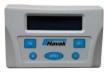

#### **CB BMS**

- Control box with led display
- Indoor and outdoor temperature sensor
- Control by signal from the door switch
- Energy efficency with comfort mode and economy mode
- Automatically fan and heating level changing according to difference between indoor and outdoor temperature
- BMS connection via Modbus

### CBA-W/A

CB BMS