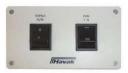

#### Accessory

| Туре        | Explanation                                                             | Code     |  |
|-------------|-------------------------------------------------------------------------|----------|--|
| CB-W/A      | Control panel for ambient/hot water heated units                        | 30300003 |  |
| CB-E Series | Control panel for electrically heated unit                              | 30300004 |  |
| CBA-W/A     | Built-in control panel for ambient hot water heated units               | 30300005 |  |
| CBA- E      | Built-in control panel for electrically heated unit                     | 30300006 |  |
| LK - W/A    | Modular connection kit for ambient/hot water heated unit                | 30300008 |  |
| LK-E        | Modular connection kit for electrically heated unit                     | 30300009 |  |
| E - CB - E  | Remote control for electric heated unit with door key option            | 30301000 |  |
| CB-BMS      | Intelligent control system with electric heating or ambient air curtain | 30300013 |  |
| CB-BMS-W    | Water heated air curtain intelligent control system                     | 30300014 |  |

### CBA-W/A

CB BMS