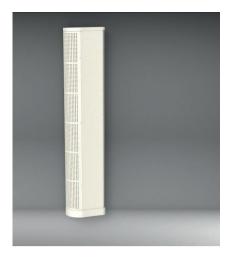

## **RDV Model Air Curtain**

- It is used for entrances with a mounting height of up to 2.5 meters.
- Models with electric heater, ambient air and hot water heater are available.
- Modular design for any door width.
- · Flexible and easy installation.
- Adjustable aluminum air outlet vent.
- · Fan speed and heater can be controlled independently
- · Automatic control system against overheating (Upper limit safety thermostat)
- Cross-current (tangensial) fans made of aluminum material
- NiCr (Nickel-Chromium) is provided with finned type resistances.
- Automatic cooling function
- · Corrosion resistant steel body coated with electrostatic powder coating.
- Lubrication-free fan motor bearing system and motor with automatic thermal protection.
- · Various control systems and color options depending on customer demands
- 2 years warranty

| Model     | Dimensions<br>(L x H x W) | Heating<br>Output<br>(KW) | Electrical<br>Supply | Supply<br>rating** | Sound<br>level<br>Db*** | Maximum<br>Air Speed<br>(m/s) | Maximum<br>Flow Rate<br>(m³/h) | Mounting<br>Height<br>(m) | Weight<br>(Kg) | Code     |
|-----------|---------------------------|---------------------------|----------------------|--------------------|-------------------------|-------------------------------|--------------------------------|---------------------------|----------------|----------|
| RDV-2200A | 2250x285x480              | n/a                       | 240V-1ph             | 1,7                | 62/65                   | 11                            | 5000                           | 2,5                       | 60             | 30642201 |
| RDV-2200W | 2250x285x480              | 26                        | 240V-1ph             | 1,7                | 62/65                   | 10                            | 4550                           | 2,5                       | 72             | 30642202 |
| RDV-2200E | 2250x285x480              | 12/24                     | 400V-3ph             | 36                 | 62/65                   | 10,5                          | 4800                           | 2,5                       | 76             | 30642203 |