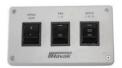

#### Accessory

| Туре        | Explanation                                                             | Code     |  |
|-------------|-------------------------------------------------------------------------|----------|--|
| CB-W/A      | Control panel for ambient/hot water heated units                        | 30300003 |  |
| CB-E Series | Control panel for electrically heated unit                              | 30300004 |  |
| CBA-W/A     | Built-in control panel for ambient hot water heated units               | 30300005 |  |
| CBA- E      | Built-in control panel for electrically heated unit                     | 30300006 |  |
| LK - W/A    | Modular connection kit for ambient/hot water heated unit                | 30300008 |  |
| LK-E        | Modular connection kit for electrically heated unit                     | 30300009 |  |
| E - CB - E  | Remote control for electric heated unit with door key option            | 30301000 |  |
| CB-BMS      | Intelligent control system with electric heating or ambient air curtain | 30300013 |  |
| CB-BMS-W    | Water heated air curtain intelligent control system                     | 30300014 |  |

CB-E