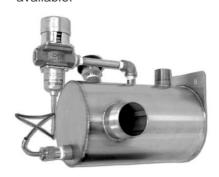

It has been developed in cases which to cool hot water from humidifier or other applications should be drained. Most local administrations have arrangements for the drainage of water at temperatures of 60 ° C and above. Drainage systems consisting of PVC or CPVC material can be damaged if the temperature of the hot water increases. Drain cooler which is made from 304 stainless steel useful in this kind of cases. The thermostatically controlled valve ensures that the hot water is mixed with cold water and the temperature of the water to be drained is brought to a suitable degree. With accessories different mounting options are available.