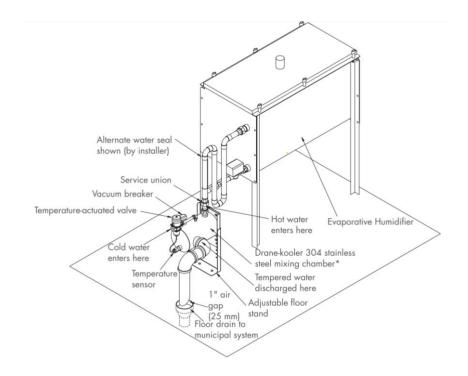

It has been developed in cases which to cool hot water from humidifier or other applications should be drained. Most local administrations have arrangements for the drainage of water at temperatures of 60 ° C and above. Drainage systems consisting of PVC or CPVC material can be damaged if the temperature of the hot water increases. Drain cooler which is made from 304 stainless steel useful in this kind of cases. The thermostatically controlled valve ensures that the hot water is mixed with cold water and the temperature of the water to be drained is brought to a suitable degree. With accessories different mounting options are available.