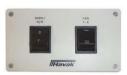

## CB-W/A

Environment : It is a control box that can be mounted on plaster for air and hot water air curtains. It provides manual control. On-Off and 2-stage fan control is performed.

#### CB-E

It is a control box mounted on plaster for air curtains with electric heaters. It provides manual control. On-Off can control the fan and heater in 2 stages.