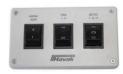

## LK-W/A

It is a modular connection clay for ambient air and hot water air curtains. It is used to connect multiple devices together to operate them as one .

#### LK-E

It is a modular connecting clay for air curtains with electric heaters. It is used to connect multiple devices together to operate them as one.