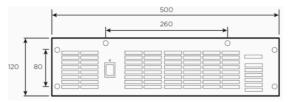

- Adjustable thermostat for selection of room temperature
- Neon light indicating that the units are working
- Cool air circulation with fan only
- Control via panel or wall-mounted control panel
- Stainless steel, white or Brown panel options



## **Color options**



Brown



White

## **Integral Control**

| Model     | Color           | Code     |
|-----------|-----------------|----------|
| BFH 24 TS | Stainless steel | 60312411 |
| BFH 24TB  | Brown           | 60312412 |
| BFH 24 TW | White           | 60312413 |

## **Remote Switch Panel**

| Model     | Color           | Code     |
|-----------|-----------------|----------|
| BFH 24 RS | Stainless steel | 60312421 |
| BFH 24 RB | Brown           | 60312422 |
| BFH 24 RW | White           | 60312423 |

## Side view Front view