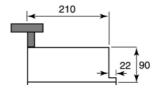

rs
- Adjustable thermostat for selection of room temperature
- Neon light indicating that the units are working
- Cool air circulation with fan only
- Control via panel or wall-mounted control panel
- Stainless steel, white or Brown panel options



## **Color options**



Brown



White

## **Integral Control**

| Model     | Color           | Code     |
|-----------|-----------------|----------|
| BFH 24 TS | Stainless steel | 60312411 |
| BFH 24TB  | Brown           | 60312412 |
| BFH 24 TW | White           | 60312413 |

## **Remote Switch Panel**

| Model     | Color           | Code     |
|-----------|-----------------|----------|
| BFH 24 RS | Stainless steel | 60312421 |
| BFH 24 RB | Brown           | 60312422 |
| BFH 24 RW | White           | 60312423 |

## Side view Front view