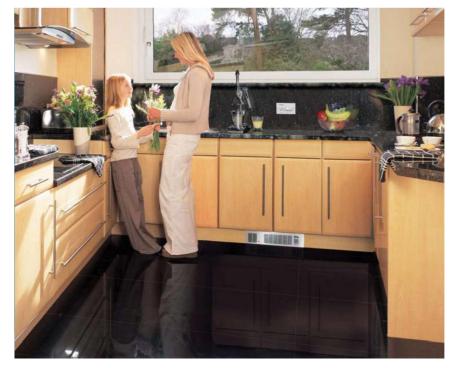

BFH series out of sight It is designed to be installed under built-in furniture, thin cladding such as drywall with space behind it, and on walls. Heaters are ideal for the lower parts of kitchen cabinets, bedrooms and shop windows.