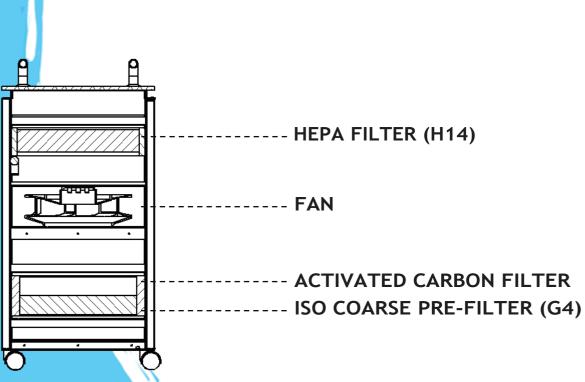

The filtration system has a 3-stage structure: a pre-filter for large particles, a unique GFH System activated carbon filter that reduces gases to a comfort level thanks to a special activated carbon filter, and a HEPA filter of class H14 for at least 99.995% disposal of microparticles (viruses and bacteria).

Libraries.

| NA STATES                              |                                                                          |
|----------------------------------------|--------------------------------------------------------------------------|
| GEFI PURIFIER-35`İN TEKNİK ÖZELLİKLERİ |                                                                          |
| POWER REQUIREMENT                      | 230 V±10% 50/60 Hz                                                       |
| MAXIMUM POWER USE                      | 210 W (motor EC)                                                         |
| MAXIMUM CURRENT SEVERITY               | 0,93 A                                                                   |
| MAXIMUM AIR FLOW                       | 350 m³/h                                                                 |
| MAXIMUM FAN SPEED                      | 2500 rpm                                                                 |
| DIMENSIONS                             | 386 x 365 x 650 mm                                                       |
| WEIGHT                                 | 32 kg                                                                    |
| ENGINE PROTECTION CLASS                | IP54                                                                     |
| NOISE LEVEL                            | ECO 38 dB (A)<br>TURBO 58 dB (A)                                         |
| FILTRATION STAGE                       | ISO Coarse pre-filter (G4), Activated Carbon gas filter, H14 Hepa filter |
|                                        |                                                                          |