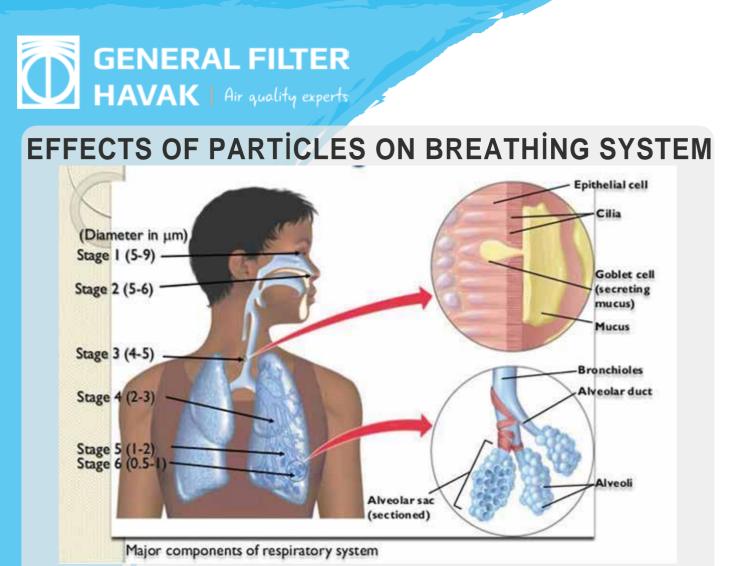

Although indoor pollutants can be retained in the human respiratory tract depending on the particle size, submicron particles suspended in the air and more than 90% in number can reach the alveoli and mix with the blood from there and cause cardiovascular diseases and cancer. Especially in crowded cities, industrial and vehicle exhaust pollutants have a carcinogenic effect.

GEFI Purifier-35 has filter stages that can dispose of all these contaminants.

Why is it important to purify the air? Because in some cases, domestic environments can contain up to five times more pollution than the outside air. The use of air purifiers in domestic settings is especially suitable for those suffering from allergies, asthma and lung problems and the immune system is suppressed.