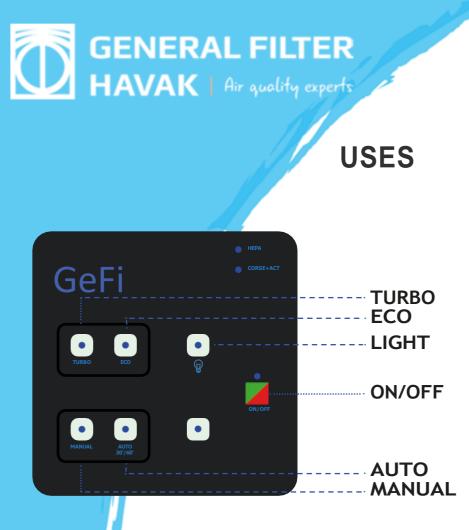

- 1.TURBO: 350 m<sup>3</sup>/h air flow rate
- 2. ECO: 200 m<sup>3</sup>/h air flow rate
- 3. LIGHT: Optional.
- 4. ON/OFF: On/Off.

5. AUTO: Runs for 30 minutes and stays in standby mode for 60 minutes.

6. MANUAL: Runs continuously.

General Filter Havak Filtre San. ve Tic. A.Ş. No:2 Esenyurt / İSTANBUL

Orhangazi Mah. ISISO San. Sit. 19.Road Street Phone : +90 (212) 623 00 74 Fax : +90 (212) 623 00 76 info@generalfilterhavak.com www.generalfilterhavak.com